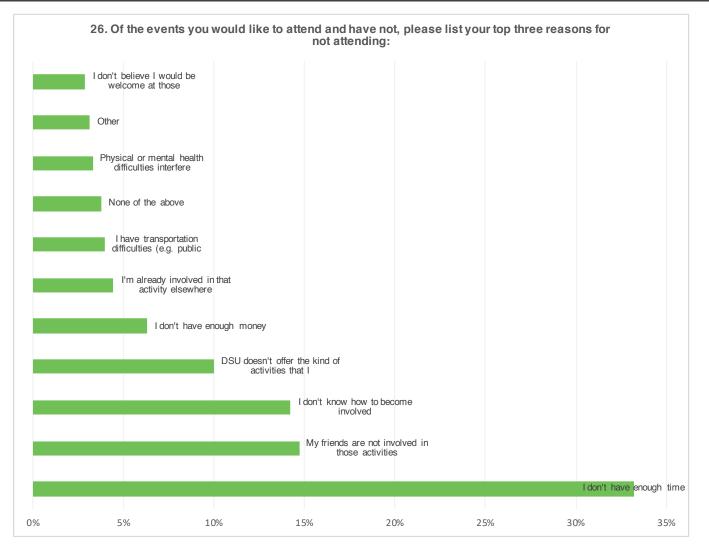

|                       | Responses | %      |
|-----------------------|-----------|--------|
| I don't have          | 3436      | 33.20% |
| enough time           | 3430      | 33.20% |
| My friends are        |           |        |
| not involved in       | 1524      | 14.73% |
| those activities      |           |        |
| I don't know          |           |        |
| how to become         | 1470      | 14.21% |
| involved              |           |        |
| DSU doesn't           |           |        |
| offer the kind of     | 1033      | 9.98%  |
| activities that I     |           |        |
| I don't have          | 652       | 6.30%  |
| enough money          |           | 0.0075 |
| I'm already           |           |        |
| involved in that      | 461       | 4.45%  |
| activity<br>elsewhere |           |        |
| I have                |           |        |
| transportation        |           |        |
| difficulties (e.g.    | 414       | 4.00%  |
| public                |           |        |
| None of the           |           |        |
| above                 | 391       | 3.78%  |
| Physical or           |           |        |
| mental health         |           |        |
| difficulties          | 342       | 3.30%  |
| interfere             |           |        |
| Other                 | 325       | 3.14%  |
| I don't believe I     |           |        |
| would be              | 000       | 0.005/ |
| welcome at            | 300       | 2.90%  |
| those                 |           |        |
| Total                 | 10348     |        |