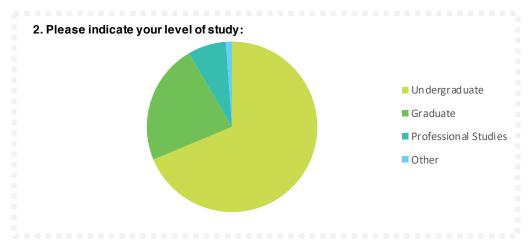

| Q2                      | Responses | %      |
|-------------------------|-----------|--------|
| Undergraduate           | 3756      | 68.73% |
| Graduate                | 1248      | 22.84% |
| Professional<br>Studies | 397       | 7.26%  |
| Other                   | 64        | 1.17%  |
| Total                   | 5465      |        |