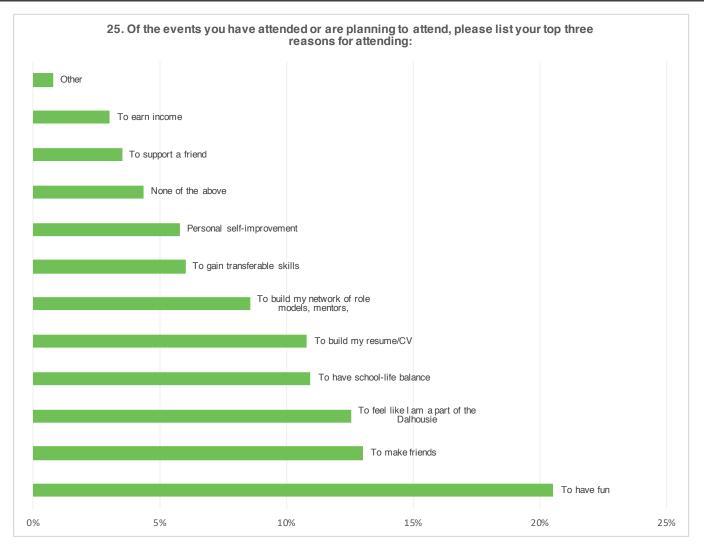

| Q25                                                   | Responses | %      |
|-------------------------------------------------------|-----------|--------|
| To have fun                                           | 2359      | 20.54% |
| To make friends                                       | 1498      | 13.04% |
| To feel like I am a part of the Dalhousie             | 1441      | 12.55% |
| To have school-<br>life balance                       | 1255      | 10.93% |
| To build my resume/CV                                 | 1243      | 10.82% |
| To build my<br>network of role<br>models,<br>mentors, | 986       | 8.59%  |
| To gain<br>transferable<br>skills                     | 692       | 6.03%  |
| Personal self-<br>improvement                         | 666       | 5.80%  |
| None of the above                                     | 502       | 4.37%  |
| To support a friend                                   | 403       | 3.51%  |
| To earn income                                        | 349       | 3.04%  |
| Other                                                 | 90        | 0.78%  |
| Total                                                 | 11484     |        |