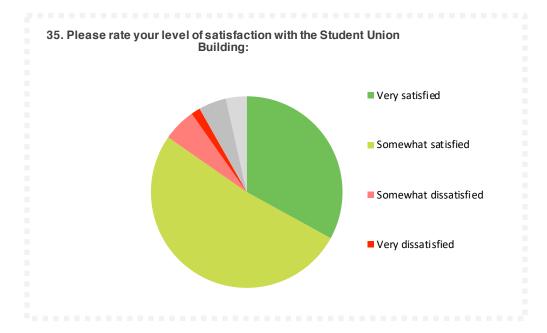

| Q34                                              | Responses | %      |
|--------------------------------------------------|-----------|--------|
| Very satisfied                                   | 1535      | 33.00% |
| Somewhat satisfied                               | 2404      | 51.69% |
| Somewhat dissatisfied                            | 259       | 5.57%  |
| Very dissatisfied                                | 72        | 1.55%  |
| the Student Union Building,                      | 218       | 4.69%  |
| I am unaware of<br>the Student<br>Union Building | 163       | 3.50%  |
| Total                                            | 4651      |        |