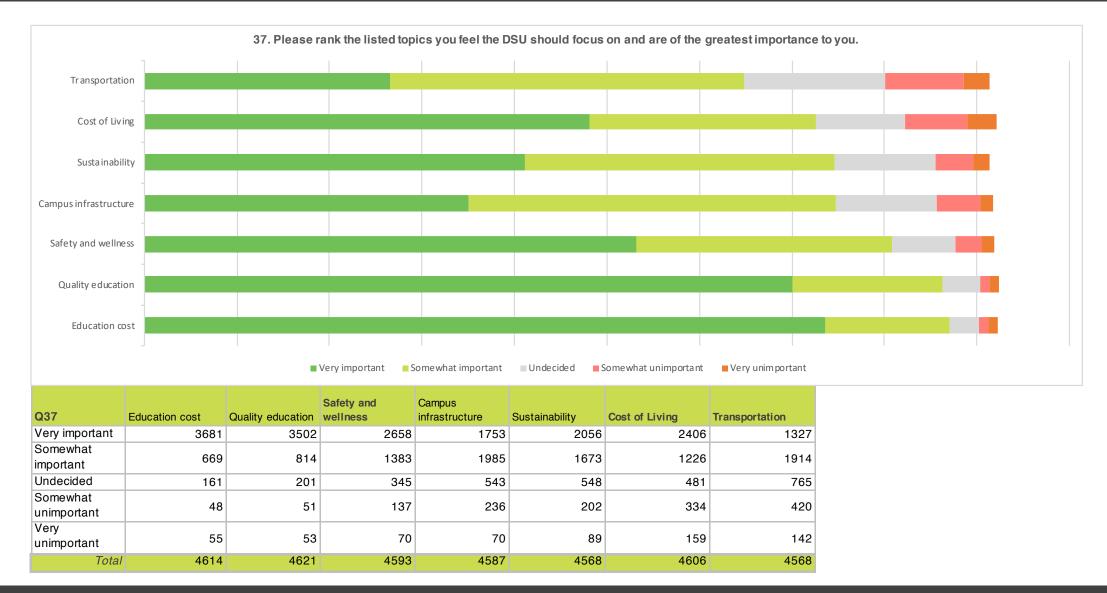

agree             | 64                               | 86                              | 84                   | 127                                              | 171                             | 102                                                             |
| Strongly<br>Disagree | 69                               | 69                              | 57                   | 67                                               | 108                             | 57                                                              |
| Total                | 4640                             | 4642                            | 4624                 | 4633                                             | 4642                            | 4633                                                            |