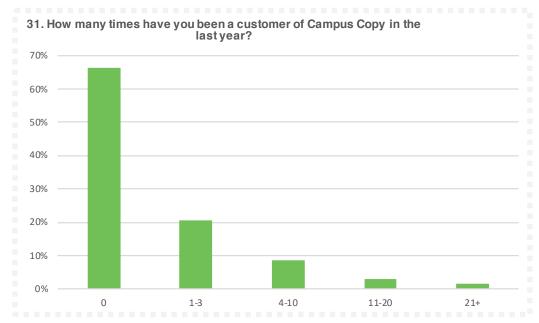

| Q31   | Responses | %      |
|-------|-----------|--------|
| 0     | 1105      | 23.85% |
| 1-3   | 1006      | 21.71% |
| 4-10  | 1046      | 22.58% |
| 11-20 | 709       | 15.30% |
| 21+   | 767       | 16.56% |
| Total | 4633      |        |