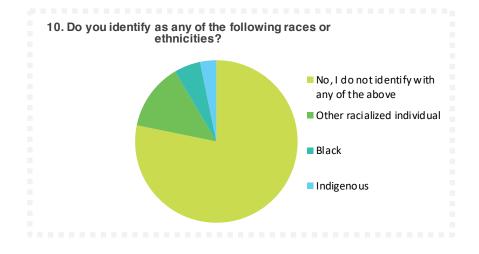

| Q10                                         | Responses | %      |
|---------------------------------------------|-----------|--------|
| No, I do not identify with any of the above | 4302      | 79.18% |
| Other racialized individual                 | 732       | 13.47% |
| Black                                       | 289       | 5.32%  |
| Indigenous                                  | 178       | 3.28%  |
| Total                                       | 5501      |        |