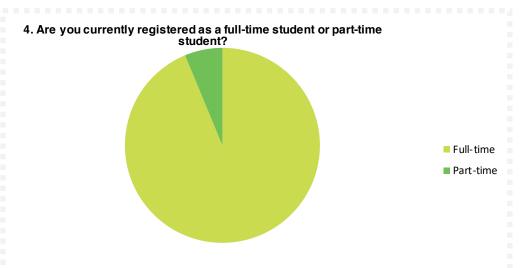

| Q4        | Responses | %      |
|-----------|-----------|--------|
| Full-time | 5110      | 93.74% |
| Part-time | 341       | 6.26%  |
| Total     | 5451      |        |

| <b>Q</b> 5          | Responses | %      |
|---------------------|-----------|--------|
| \$0-5,000           | 1536      | 28.18% |
| \$5,001-10,000      | 473       | 8.68%  |
| \$10,001-15,000     | 487       | 8.93%  |
| \$15,001-<br>20,000 | 600       | 11.01% |
| \$20,001+           | 2355      | 43.20% |
| Total               | 5451      |        |