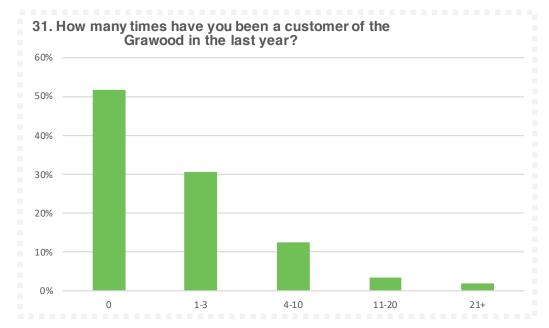

| Q31   | Responses | %      |
|-------|-----------|--------|
| 0     | 2358      | 51.80% |
| 1-3   | 1396      | 30.67% |
| 4-10  | 566       | 12.43% |
| 11-20 | 151       | 3.32%  |
| 21+   | 81        | 1.78%  |
| Total | 4552      |        |