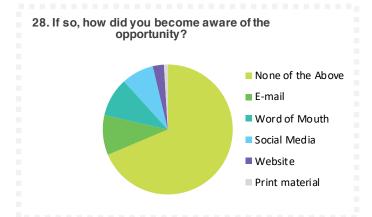

| Q27   | Responses | %      |
|-------|-----------|--------|
| No    | 4137      | 86.31% |
| Yes   | 656       | 13.69% |
| Total | 4793      |        |

1059

4162

25.44%

No

Total

| Q28                  | Responses | %      |
|----------------------|-----------|--------|
| None of the<br>Above | 2536      | 68.63% |
| E-mail               | 367       | 9.93%  |
| Word of Mouth        | 358       | 9.69%  |
| Social Media         | 297       | 8.04%  |
| Website              | 102       | 2.76%  |
| Print material       | 35        | 0.95%  |
| Total                | 3695      |        |