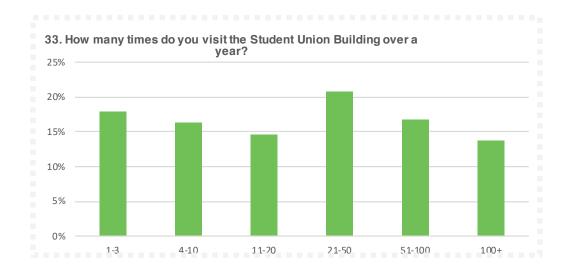

| Q33    | Responses | %      |
|--------|-----------|--------|
| 1-3    | 833       | 17.90% |
| 4-10   | 759       | 16.31% |
| 11-20  | 680       | 14.61% |
| 21-50  | 966       | 20.76% |
| 51-100 | 777       | 16.70% |
| 100+   | 639       | 13.73% |
| Total  | 4654      |        |