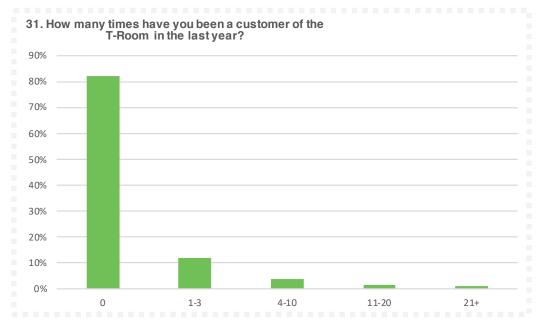

| Q31   | Responses | %      |
|-------|-----------|--------|
| 0     | 3693      | 81.98% |
| 0     | 3093      | 01.90% |
| 1-3   | 540       | 11.99% |
| 4-10  | 164       | 3.64%  |
| 11-20 | 68        | 1.51%  |
| 21+   | 40        | 0.89%  |
| Total | 4505      |        |