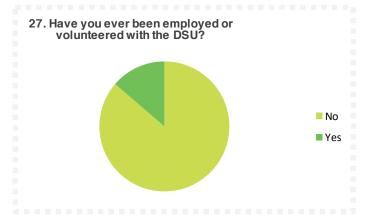

| Q27   | Responses | %      |
|-------|-----------|--------|
| No    | 4137      | 86.31% |
| Yes   | 656       | 13.69% |
| Total | 4793      |        |

1059

4162

25.44%

No

Total

| Q28                  | Responses | %      |
|----------------------|-----------|--------|
| None of the<br>Above | 2536      | 68.63% |
| E-mail               | 367       | 9.93%  |
| Word of Mouth        | 358       | 9.69%  |
| Social Media         | 297       | 8.04%  |
| Website              | 102       | 2.76%  |
| Print material       | 35        | 0.95%  |
| Total                | 3695      |        |