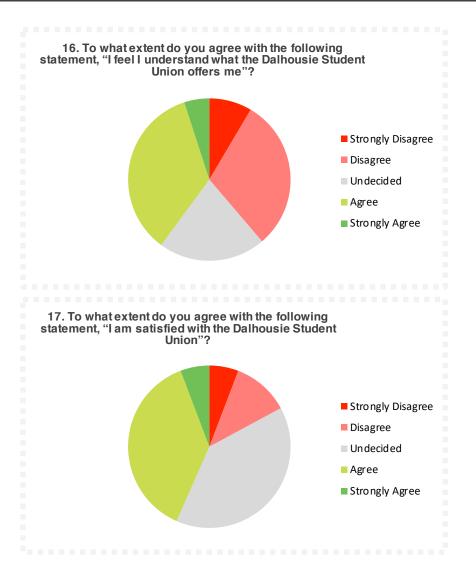

| Q15   | Responses | %      |
|-------|-----------|--------|
| No    | 3917      | 71.73% |
| Yes   | 1544      | 28.27% |
| Total | 5461      |        |

| Q16                  | Responses | %      |
|----------------------|-----------|--------|
| Strongly<br>Disagree | 416       | 8.50%  |
| Disagree             | 1481      | 30.27% |
| Undecided            | 1043      | 21.32% |
| Agree                | 1709      | 34.93% |
| Strongly Agree       | 244       | 4.99%  |
| Total                | 4893      |        |

| Q17                  | Responses | %      |
|----------------------|-----------|--------|
| Strongly<br>Disagree | 284       | 5.81%  |
| Disagree             | 553       | 11.32% |
| Undecided            | 1929      | 39.47% |
| Agree                | 1840      | 37.65% |
| Strongly Agree       | 281       | 5.75%  |
| Total                | 4887      |        |