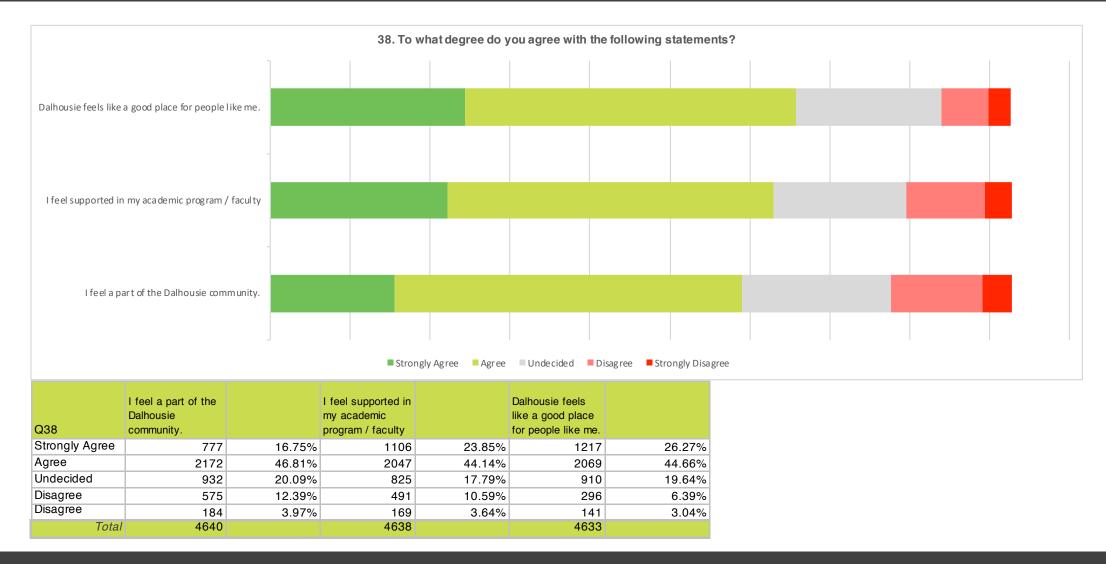

| Q36                  | Survivors of sexualized violence | Students facing food insecurity | Student<br>Societies | Safe and accessible transportation around campus | Health and wellness programming | Students<br>navigating<br>University<br>disciplinary<br>systems |
|----------------------|----------------------------------|---------------------------------|----------------------|--------------------------------------------------|---------------------------------|-----------------------------------------------------------------|
| Strongly agree       | 3033                             | 2807                            | 2213                 | 2541                                             | 2290                            | 2156                                                            |
| Agree                | 1023                             | 1203                            | 1769                 | 1403                                             | 1473                            | 1606                                                            |
| Undecided            | 451                              | 477                             | 501                  | 495                                              | 600                             | 712                                                             |
| Disagree             | 64                               | 86                              | 84                   | 127                                              | 171                             | 102                                                             |
| Strongly<br>Disagree | 69                               | 69                              | 57                   | 67                                               | 108                             | 57                                                              |
| Total                | 4640                             | 4642                            | 4624                 | 4633                                             | 4642                            | 4633                                                            |