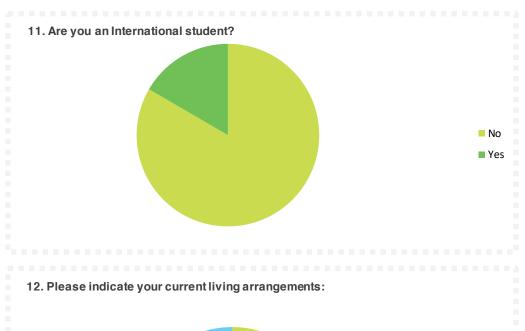

| Q11   | Responses | %      |
|-------|-----------|--------|
| No    | 4549      | 83.38% |
| Yes   | 907       | 16.62% |
| Total | 5456      |        |

| 12. Please indicate your current living arrangements: |                        |
|-------------------------------------------------------|------------------------|
|                                                       |                        |
|                                                       |                        |
|                                                       |                        |
|                                                       |                        |
|                                                       |                        |
|                                                       |                        |
|                                                       |                        |
|                                                       | Living with roommates  |
|                                                       | Elving with roominates |
|                                                       | ■ Living on your own   |
|                                                       |                        |
|                                                       | Living with family     |
|                                                       | Living in residence    |
|                                                       |                        |
|                                                       |                        |
|                                                       |                        |
|                                                       |                        |
|                                                       |                        |
|                                                       |                        |
|                                                       |                        |
|                                                       |                        |