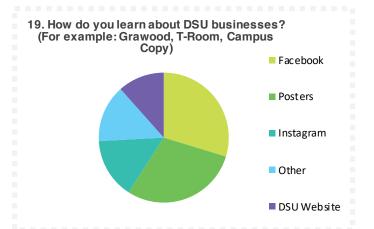

| Q19         | Responses | %      |
|-------------|-----------|--------|
| Facebook    | 2066      | 29.62% |
| Posters     | 2044      | 29.30% |
| Instagram   | 1046      | 15.00% |
| Other       | 993       | 14.24% |
| DSU Website | 826       | 11.53% |
| Total       | 6975      |        |