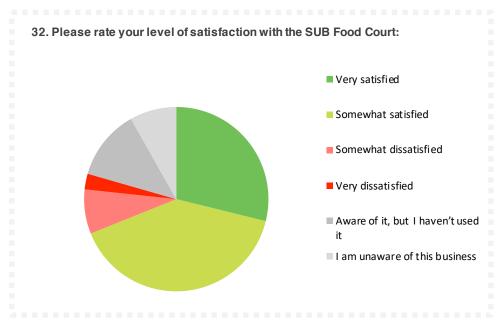

| Q32                                | Responses | %      |
|------------------------------------|-----------|--------|
| Very satisfied                     | 1334      | 28.84% |
| Somewhat satisfied                 | 1854      | 40.08% |
| Somewhat dissatisfied              | 360       | 7.78%  |
| Very dissatisfied                  | 127       | 2.75%  |
| Aware of it, but I haven't used it | 572       | 12.36% |
| I am unaware of this business      | 379       | 8.19%  |
| Total                              | 4626      |        |