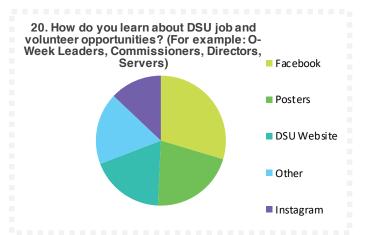

| Q20         | Responses | %      |
|-------------|-----------|--------|
| Facebook    | 1857      | 29.63% |
| Posters     | 1323      | 21.11% |
| DSU Website | 1155      | 18.43% |
| Other       | 1121      | 17.89% |
| Instagram   | 811       | 12.94% |
| Total       | 6267      |        |