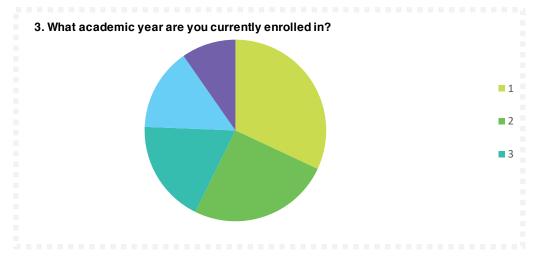

| Q3    | Responses | %      |
|-------|-----------|--------|
| 1     | 1743      | 31.96% |
| 2     | 1381      | 25.33% |
| 3     | 1000      | 18.34% |
| 4     | 801       | 14.69% |
| 5+    | 528       | 9.68%  |
| Total | 5453      |        |