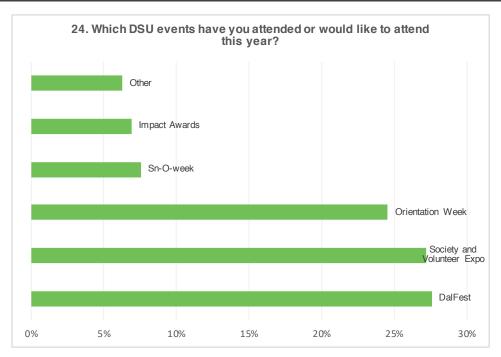

| Q24                        | Responses | %      |
|----------------------------|-----------|--------|
| DalFest                    | 1932      | 27.56% |
| Society and Volunteer Expo | 1904      | 27.17% |
| Orientation Week           | 1720      | 24.54% |
| Sn-O-week                  | 528       | 7.53%  |
| Impact Awards              | 486       | 6.93%  |
| Other                      | 439       | 6.26%  |
| Total                      | 7009      |        |