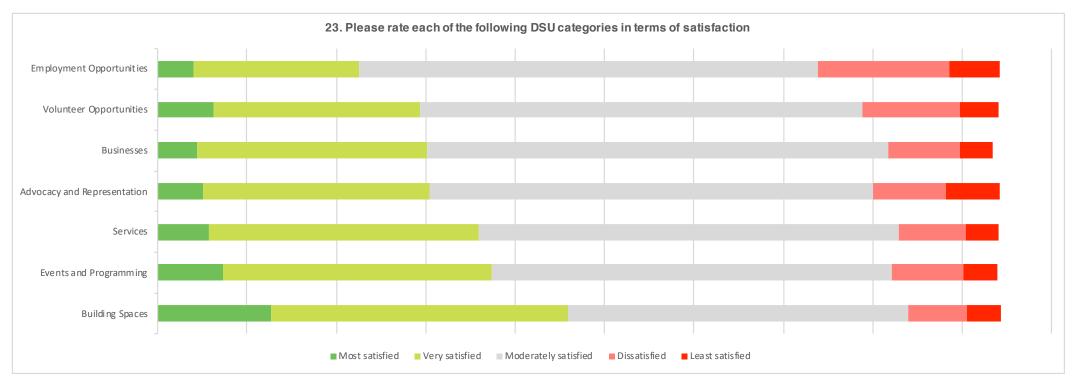

\*Note that Q22 responses are all text-based. These responses will be analyzed for major trends at a later date.

| Q23                  | Building Spaces | Events and Programming | Services | Advocacy and Representation | Businesses | Volunteer<br>Opportunities | Employment<br>Opportunities |
|----------------------|-----------------|------------------------|----------|-----------------------------|------------|----------------------------|-----------------------------|
| Most satisfied       | 638             | 368                    | 285      | 257                         | 222        | 316                        | 201                         |
| Very satisfied       | 1658            | 1500                   | 1514     | 1261                        | 1286       | 1153                       | 927                         |
| Moderately satisfied | 1903            | 2240                   | 2346     | 2481                        | 2578       | 2471                       | 2563                        |
| Dissatisfied         | 328             | 402                    | 374      | 412                         | 399        | 548                        | 739                         |
| Least satisfied      | 193             | 186                    | 185      | 301                         | 187        | 217                        | 278                         |
| Total                | 4720            | 4696                   | 4704     | 4712                        | 4672       | 4705                       | 4708                        |