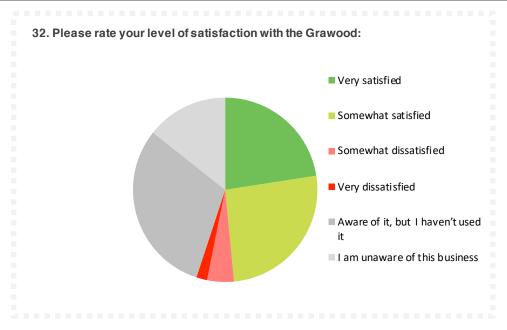

| Q32                                | Responses | %      |
|------------------------------------|-----------|--------|
| Very satisfied                     | 1334      | 28.84% |
| Somewhat satisfied                 | 1854      | 40.08% |
| Somewhat dissatisfied              | 360       | 7.78%  |
| Very dissatisfied                  | 127       | 2.75%  |
| Aware of it, but I haven't used it | 572       | 12.36% |
| I am unaware of this business      | 379       | 8.19%  |
| Total                              | 4626      |        |