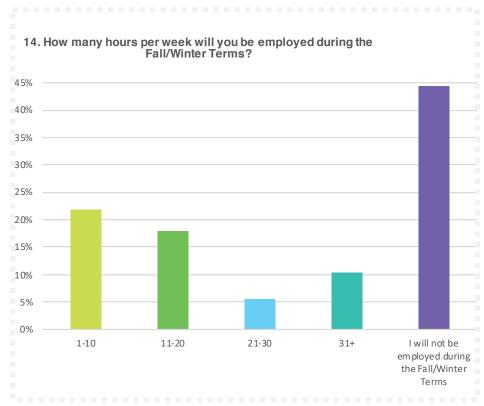

| Q14                                                          | Responses | %      |
|--------------------------------------------------------------|-----------|--------|
| 1-10                                                         | 1194      | 21.88% |
| 11-20                                                        | 977       | 17.91% |
| 21-30                                                        | 303       | 5.55%  |
| 31+                                                          | 564       | 10.34% |
| I will not be<br>employed during<br>the Fall/Winter<br>Terms | 2418      | 44.32% |
| Total                                                        | 5456      |        |