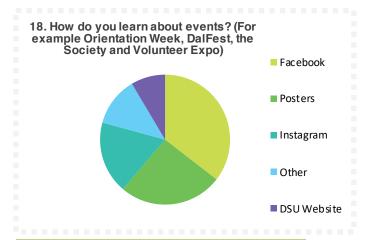

| Q18         | Responses | %      |
|-------------|-----------|--------|
| Facebook    | 2872      | 35.49% |
| Posters     | 2086      | 25.78% |
| Instagram   | 1453      | 17.96% |
| Other       | 991       | 12.25% |
| DSU Website | 690       | 8.53%  |
| Total       | 8092      |        |