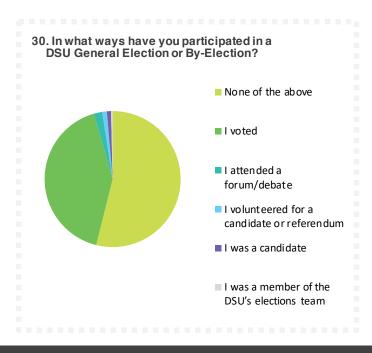

| Q30                                               | Responses | %      |
|---------------------------------------------------|-----------|--------|
| None of the above                                 | 2553      | 53.89% |
| I voted                                           | 1974      | 41.67% |
| I attended a forum/debate                         | 94        | 1.98%  |
| I volunteered<br>for a candidate<br>or referendum | 52        | 1.10%  |
| I was a candidate                                 | 46        | 0.97%  |
| I was a member<br>of the DSU's<br>elections team  | 18        | 0.38%  |
| Total                                             | 4737      |        |