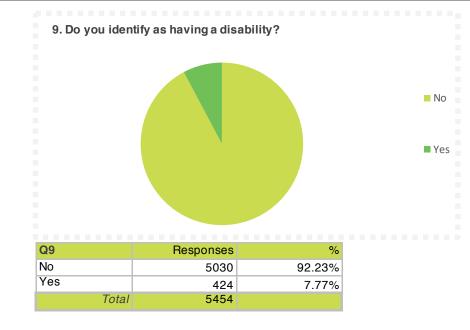

| Q11   | Responses | %      |
|-------|-----------|--------|
| No    | 4549      | 83.38% |
| Yes   | 907       | 16.62% |
| Total | 5456      |        |

| 12. Please indicate your current living arrangements: |                        |
|-------------------------------------------------------|------------------------|
|                                                       |                        |
|                                                       |                        |
|                                                       |                        |
|                                                       |                        |
|                                                       |                        |
|                                                       |                        |
|                                                       |                        |
|                                                       | Living with roommates  |
|                                                       | Elving with roominates |
|                                                       | ■ Living on your own   |
|                                                       |                        |
|                                                       | Living with family     |
|                                                       | Living in residence    |
|                                                       |                        |
|                                                       |                        |
|                                                       |                        |
|                                                       |                        |
|                                                       |                        |
|                                                       |                        |
|                                                       |                        |
|                                                       |                        |