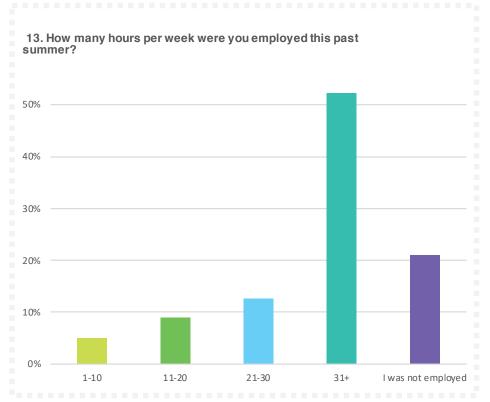

| Q13                |       | Responses | %      |
|--------------------|-------|-----------|--------|
| 1-10               |       | 275       | 5.03%  |
| 11-20              |       | 491       | 8.99%  |
| 21-30              |       | 692       | 12.67% |
| 31+                |       | 2855      | 52.27% |
| I was not employed |       | 1149      | 21.04% |
|                    | Total | 5462      |        |