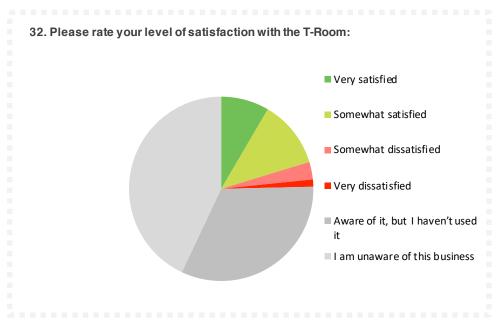

| Q32                                | Responses | %      |
|------------------------------------|-----------|--------|
| Very satisfied                     | 387       | 8.44%  |
| Somewhat satisfied                 | 543       | 11.85% |
| Somewhat dissatisfied              | 141       | 3.08%  |
| Very dissatisfied                  | 58        | 1.27%  |
| Aware of it, but I haven't used it | 1484      | 32.38% |
| I am unaware of this business      | 1970      | 42.98% |
| Total                              | 4583      |        |