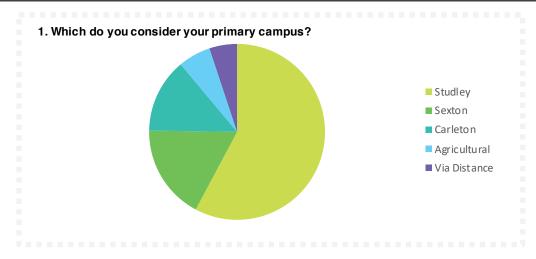

| Q1           | Responses | %      |
|--------------|-----------|--------|
| Studley      | 3157      | 57.79% |
| Sexton       | 953       | 17.44% |
| Carleton     | 748       | 13.69% |
| Agricultural | 327       | 5.99%  |
| Via Distance | 278       | 5.09%  |
| Total        | 5463      |        |