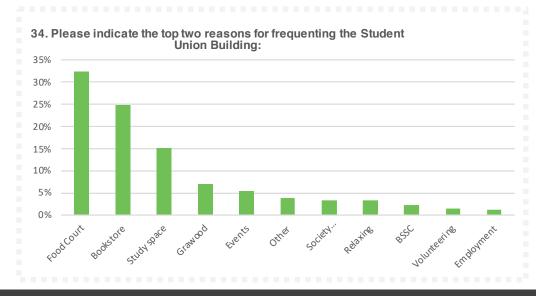

| Q34             | Responses | %      |
|-----------------|-----------|--------|
| Food Court      | 3064      | 32.35% |
| Bookstore       | 2343      | 24.74% |
| Study space     | 1428      | 15.08% |
| Grawood         | 657       | 6.94%  |
| Events          | 509       | 5.37%  |
| Other           | 373       | 3.94%  |
| Society meeting | 313       | 3.30%  |
| Relaxing        | 311       | 3.28%  |
| BSSC            | 209       | 2.21%  |
| Volunteering    | 146       | 1.54%  |
| Employment      | 119       | 1.26%  |
| Total           | 9472      |        |