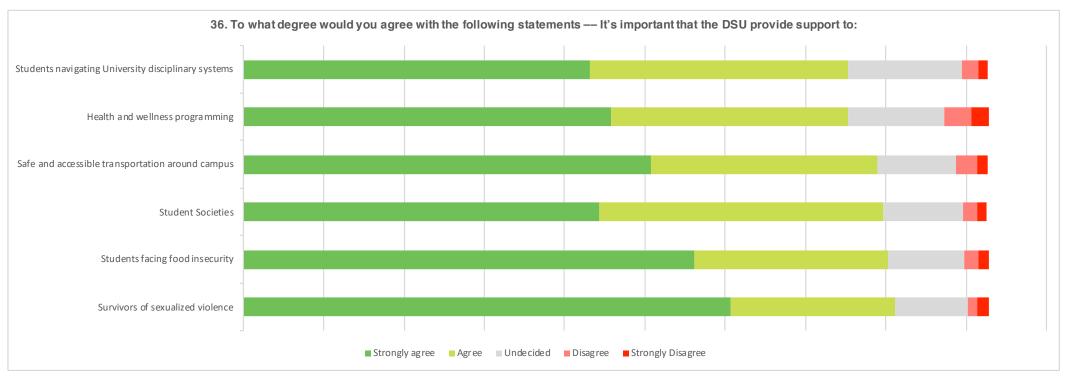

| Q36                  | Survivors of sexualized violence | Students facing food insecurity | Student<br>Societies | Safe and accessible transportation around campus | Health and wellness programming | Students<br>navigating<br>University<br>disciplinary<br>systems |
|----------------------|----------------------------------|---------------------------------|----------------------|--------------------------------------------------|---------------------------------|-----------------------------------------------------------------|
| Strongly agree       | 3033                             | 2807                            | 2213                 | 2541                                             | 2290                            | 2156                                                            |
| Agree                | 1023                             | 1203                            | 1769                 | 1403                                             | 1473                            | 1606                                                            |
| Undecided            | 451                              | 477                             | 501                  | 495                                              | 600                             | 712                                                             |
| Disagree             | 64                               | 86                              | 84                   | 127                                              | 171                             | 102                                                             |
| Strongly<br>Disagree | 69                               | 69                              | 57                   | 67                                               | 108                             | 57                                                              |
| Total                | 4640                             | 4642                            | 4624                 | 4633                                             | 4642                            | 4633                                                            |