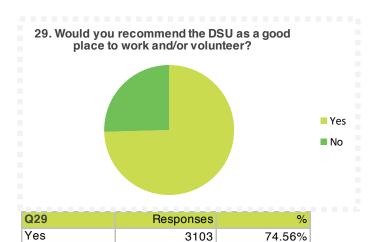

.g.    | 414       | 4.00%  |
| public                |           |        |
| None of the           |           |        |
| above                 | 391       | 3.78%  |
| Physical or           |           |        |
| mental health         |           |        |
| difficulties          | 342       | 3.30%  |
| interfere             |           |        |
| Other                 | 325       | 3.14%  |
| I don't believe I     |           |        |
| would be              | 000       | 0.005/ |
| welcome at            | 300       | 2.90%  |
| those                 |           |        |
| Total                 | 10348     |        |



| Q27   | Responses | %      |
|-------|-----------|--------|
| No    | 4137      | 86.31% |
| Yes   | 656       | 13.69% |
| Total | 4793      |        |



1059

4162

25.44%

No

Total





| Q28                  | Responses | %      |
|----------------------|-----------|--------|
| None of the<br>Above | 2536      | 68.63% |
| E-mail               | 367       | 9.93%  |
| Word of Mouth        | 358       | 9.69%  |
| Social Media         | 297       | 8.04%  |
| Website              | 102       | 2.76%  |
| Print material       | 35        | 0.95%  |
| Total                | 3695      |        |

| Q30                                               | Responses | %      |
|---------------------------------------------------|-----------|--------|
| None of the above                                 | 2553      | 53.89% |
| I voted                                           | 1974      | 41.67% |
| I attended a forum/debate