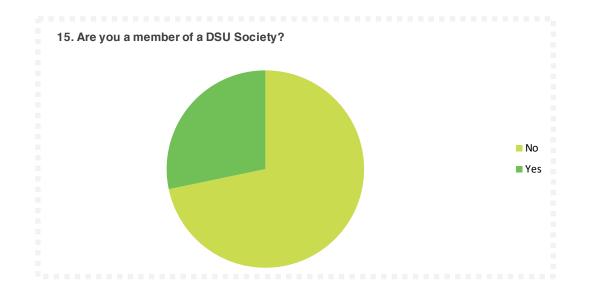

| Q15   | Responses | %      |
|-------|-----------|--------|
| No    | 3917      | 71.73% |
| Yes   | 1544      | 28.27% |
| Total | 5461      |        |

| Q16                  | Responses | %      |
|----------------------|-----------|--------|
| Strongly<br>Disagree | 416       | 8.50%  |
| Disagree             | 1481      | 30.27% |
| Undecided            | 1043      | 21.32% |
| Agree                | 1709      | 34.93% |
| Strongly Agree       | 244       | 4.99%  |
| Total                | 4893      |        |