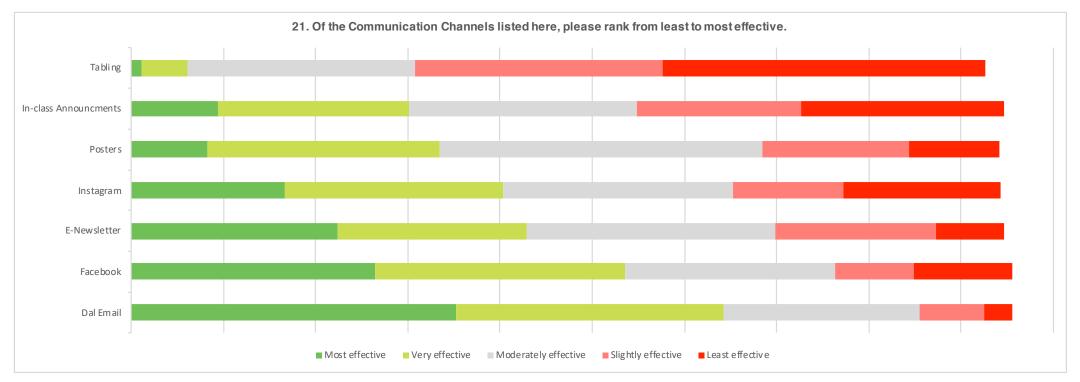

| Q21                  | Dal Email | Facebook | E-Newsletter | Instagram | Posters | ass Announcments | Tabling |
|----------------------|-----------|----------|--------------|-----------|---------|------------------|---------|
| Most effective       | 1759      | 1326     | 1122         | 834       | 414     | 471              | 57      |
| Very effective       | 1451      | 1349     | 1020         | 1182      | 1257    | 1034             | 251     |
| Moderately effective | 1062      | 1141     | 1351         | 1247      | 1750    | 1239             | 1234    |
| Slightly effective   | 350       | 427      | 870          | 595       | 794     | 887              | 1338    |
| Least effective      | 158       | 533      | 367          | 854       | 495     | 1102             | 1749    |
| Total                | 4780      | 4776     | 4730         | 4712      | 4710    | 4733             | 4629    |