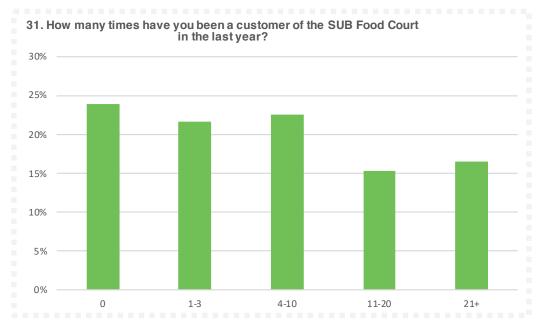

| Q31   | Responses | %      |
|-------|-----------|--------|
| 0     | 1105      | 23.85% |
| 1-3   | 1006      | 21.71% |
| 4-10  | 1046      | 22.58% |
| 11-20 | 709       | 15.30% |
| 21+   | 767       | 16.56% |
| Total | 4633      |        |