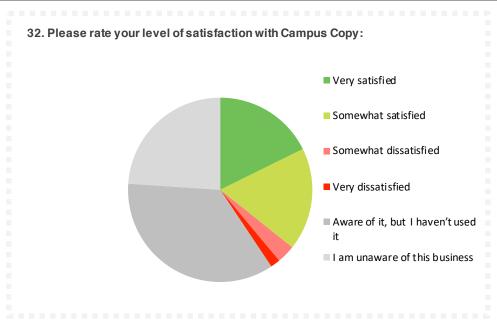

| Q32                                | Responses | %      |
|------------------------------------|-----------|--------|
| Very satisfied                     | 387       | 8.44%  |
| Somewhat satisfied                 | 543       | 11.85% |
| Somewhat dissatisfied              | 141       | 3.08%  |
| Very dissatisfied                  | 58        | 1.27%  |
| Aware of it, but I haven't used it | 1484      | 32.38% |
| I am unaware of this business      | 1970      | 42.98% |
| Total                              | 4583      |        |